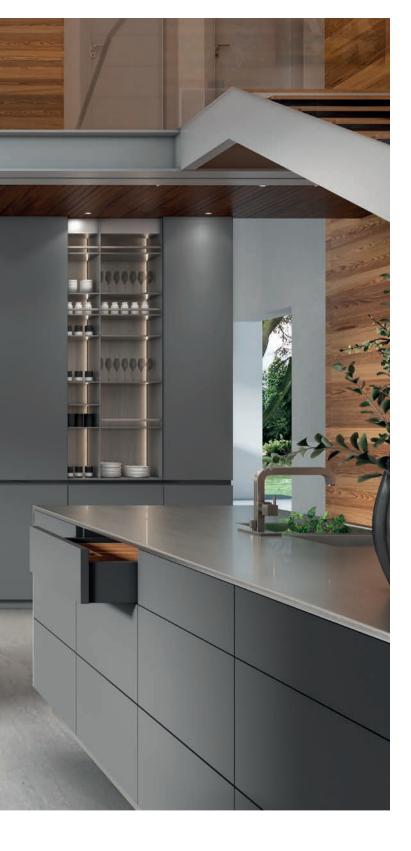

onyxmatte is available with exclusive range of solid colors and abstract, stone, wood and metallic finishes, giving vast possibilities for various design options whether it is a modern kitchen, a vintage bedroom, an industrial office area or a luxurious hotel lobby.

## ONYXMATTE

**NEW SENSATION IN SUPER MATTE SURFACES** 

www.oneskin.pt