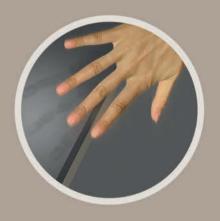

**ONYX**MATTE gives a new sensation among super matte materials with even deeper matte characteristics (light absorption) and highest resistance to finger prints, scratches and abrasion, connected with soft, warm and natural feeling.

LIGHT ABSORPTION

FINGERPRINT

FINGERPRINT FREE

LIGHT ABSORPTION

HIGH SCRATCH RESISTANCE