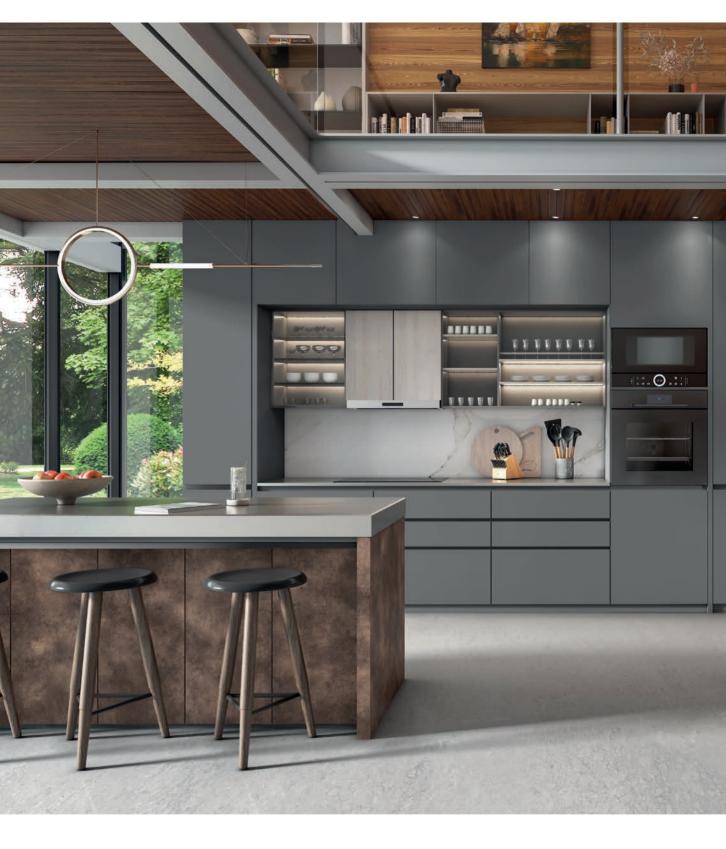

onyxmatte is available with exclusive range of solid colors and abstract, stone, wood and metallic finishes, giving vast possibilities for various design options whether it is a modern kitchen, a vintage bedroom, an industrial office area or a luxurious hotel lobby.

## ONYXMATTE

**NEW SENSATION IN SUPER MATTE SURFACES** 

www.oneskin.pt