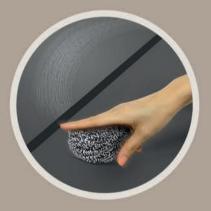

**ONYX**MATTE gives a new sensation among super matte materials with even deeper matte characteristics (light absorption) and highest resistance to finger prints, scratches and abrasion, connected with soft, warm and natural feeling.

## **CHARACTERISTICS**

LONG DURABILITY

EASY CLEANING

COLOR STABILITY

STAIN RESISTANCE

SOFT TOUCH

ENVIROMENTALLY FRIENDLY

HIGH SCRATCH RESISTANCE